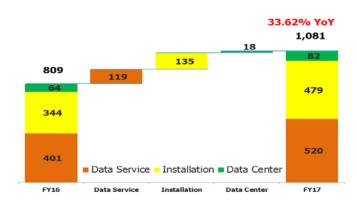

#### **KEY FINANCIAL DATA**

| (Unit: THB mn)               | 2017  | 2016   | 2015  |
|------------------------------|-------|--------|-------|
| Operating Revenue            | 1,081 | 809    | 437   |
| Operating EBITDA             | 349   | 255    | 168   |
| Net Income                   | 102   | 67     | 31    |
| Total Assets                 | 4,294 | 3,336  | 2,433 |
| Total Liabilities            | 2,786 | 1,929  | 2,108 |
| Shareholder's Equity         | 1,508 | 1,407  | 325   |
| Net Debt to Equity           | 1.19x | 0.82x  | 2.30x |
| Net Debt to Operating EBITDA | 5.15x | 4.53x  | 3.35x |
| ROE                          | 7.03% | 13.13% | 9.92% |

#### **OPERATING REVENUE AND GROSS PROFIT MARGIN**

#### **DATA SERVICE**

- # of Circuit increase to 10,085 (Dec'17) from 6,718 (Dec'16)
- # of Customer increase to 440 (Dec'17) from 337 (Dec'16)
- % of SLA at 99.9966%
- Network Coverage up to 75 provinces
- New customers acquiring are such as SAWAD, MTLS, COM7, The Government Lottery Office, and AEON.

#### **DATA CENTER**

- # of Customer: 14 customers focus on Banking such as TMB (ING Group), GSB, and MOC
- Run at 100% of Occupancy Rate at IDC1 and 30% at IDC2
- SLA at 100%

#### **INSTALLATION**

- Major Projects Revenue Recognition are FTTX, 4G, OFC PEA, TOT, and USO from TRUE and AIS
- Backlog on hand as of Dec'17 = 524.44 MB