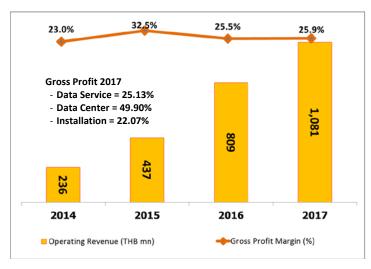

#### **KEY FINANCIAL DATA**

| (Unit: THB mn)               | 2017  | 2016   | 2015  |
|------------------------------|-------|--------|-------|
| Operating Revenue            | 1,081 | 809    | 437   |
| Operating EBITDA             | 349   | 255    | 168   |
| Net Income                   | 102   | 67     | 31    |
| Total Assets                 | 4,294 | 3,336  | 2,433 |
| Total Liabilities            | 2,786 | 1,929  | 2,108 |
| Shareholder's Equity         | 1,508 | 1,407  | 325   |
| Net Debt to Equity           | 1.19x | 0.82x  | 2.30x |
| Net Debt to Operating EBITDA | 5.15x | 4.53x  | 3.35x |
| ROE                          | 7.03% | 13.13% | 9.92% |

#### **OPERATING REVENUE AND GROSS PROFIT MARGIN**