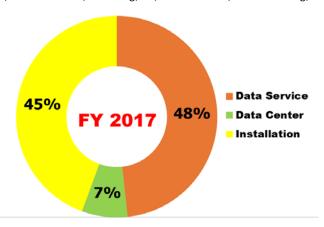

Interlink Telecom's businesses can be divided into 2 types of revenue with 3 main businesses: 1) Data Service (Recurring); 2) Data Center (Recurring); 3) Installation (Non-Recurring).

#### **OPERATING REVENUE AND GROSS PROFIT MARGIN**