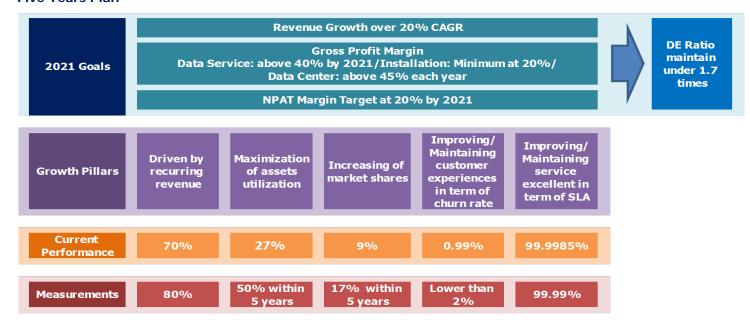

o 440 (Dec'17) from 337 (Dec'16)
- % of SLA at 99.9966%
- Network Coverage up to 75 provinces
- New customers acquiring are such as SAWAD, MTLS, COM7, The Government Lottery Office, and AEON.

#### **DATA CENTER**





- # of Customer: 14 customers focus on Banking such as TMB (ING Group), GSB, and MOC
- Run at 100% of Occupancy Rate at IDC1 and 30% at IDC2
- SLA at 100%

#### **INSTALLATION**

- Major Projects Revenue Recognition are FTTX, 4G, OFC PEA, TOT, and USO from TRUE and AIS
- Backlog on hand as of Dec'17 = 524.44 MB

#### **Revenue Backlog**



#### **2018 TARGET**



30% 30% 60%

#### FINANCIAL STRUCTURE



#### **Debt to Equity Ratio**



#### **Back-up Financing**



# INTERLINK TELECOM PUBLIC COMPANY LIMITED



**INVESTOR FACT SHEET (April 2018)** 

#### **Five Years Plan**



#### 1-Year Share Price Performance



### STOCK INFORMATION

# Ticker Share Price (THB/Share) 4.30 Solution Share Price (THB/Share) 1,000,000,000 Solution Share Price Range (THB/Share) 3.90 - 6.00 Solution Public Company Limited Number of shares 1,000,000,000 Free Float (%) 36.30

As of April 30, 2018

Disclaimer: This document has been prepared solely for information purposes. It does not represent or constitutes an offer, invitation, recommendation or solicitation to trade shares in Interlink Telecom PLC and should not be relied on as such. Some of the information in this document has not been independently verified, and also include information made available from public sources and other third party opinion. Interlink Telecom PLC does not monitor or control the content of third part