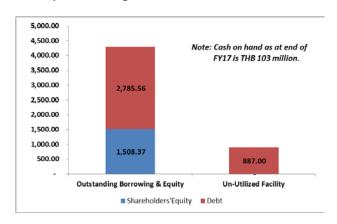

#### **DATA SERVICE**

- # of Circuit increase to 10,085 (Dec'17) from 6,718 (Dec'16)
- # of Customer increase to 440 (Dec'17) from 337 (Dec'16)
- % of SLA at 99.9966%
- Network Coverage up to 75 provinces
- New customers acquiring are such as SAWAD, MTLS, COM7, The Government Lottery Office, and AEON.

#### **DATA CENTER**





- # of Customer: 14 customers focus on Banking such as TMB (ING Group), GSB, and MOC
- Run at 100% of Occupancy Rate at IDC1 and 30% at IDC2
- SLA at 100%

#### **INSTALLATION**

- Major Projects Revenue Recognition are FTTX, 4G, OFC PEA, TOT, and USO from TRUE and AIS
- Backlog on hand as of Dec'17 = 524.44 MB

#### **Revenue Backlog**



#### **2018 TARGET**



30% 30% 60%

#### FINANCIAL STRUCTURE



#### **Debt to Equity Ratio**



#### **Back-up Financing**



# INTERLINK TELECOM PUBLIC COMPANY LIMITED



**INVESTOR FACT SHEET (April 2018)** 

#### **Five Years Plan**



#### 1-Year Share Price Performance



### STOCK INFORMATION

# Ticker Share Price (THB/Share) 4.30 Solution Share Price (THB/Share) 1,000,000,000 Solution Share Price Range (THB/Share) 3.90 - 6.00 Solution Public Company Limited Number of shares 1,000,000,000 Free Float (%) 36.30

As of April 30, 2018

Disclaimer: This document has been prepared solely for information purposes. It does not represent or constitutes an offer, invitation, recommendation or solicitation to trade shares in Interlink Telecom PLC and should not be relied on as such. Some of the information in this document has not been independently verified, and also include information made available from public s