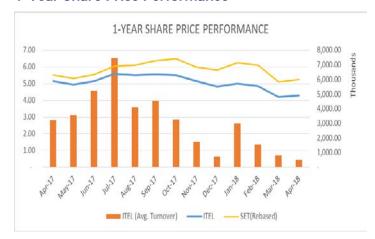

SLA at 99.9966%
- Network Coverage up to 75 provinces
- New customers acquiring are such as SAWAD, MTLS, COM7, The Government Lottery Office, and AEON.

#### **DATA CENTER**





- # of Customer: 14 customers focus on Banking such as TMB (ING Group), GSB, and MOC
- Run at 100% of Occupancy Rate at IDC1 and 30% at IDC2
- SLA at 100%

#### **INSTALLATION**

- Major Projects Revenue Recognition are FTTX, 4G, OFC PEA, TOT, and USO from TRUE and AIS
- Backlog on hand as of Dec'17 = 524.44 MB

#### **Revenue Backlog**



#### **2018 TARGET**



30% 30% 60%

#### FINANCIAL STRUCTURE



#### **Debt to Equity Ratio**



#### **Back-up Financing**



# INTERLINK TELECOM PUBLIC COMPANY LIMITED



**INVESTOR FACT SHEET (April 2018)** 

#### **Five Years Plan**



#### 1-Year Share Price Performance



### STOCK INFORMATION

# Ticker Share Price (THB/Share) 4.30 Solution Share Price (THB/Share) 1,000,000,000 Solution Share Price Range (THB/Share) 3.90 - 6.00 Solution Public Company Limited Number of shares 1,000,000,000 Free Float (%) 36.30

As of April 30, 2018

Disclaimer: This document has been prepared solely for information purposes. It does not represent or constitutes an offer, invitation, recommendation or solicitation to trade shares in Interlink Telecom PLC and should not be relied on as such. Some of the information in this document has not been independently verified, and also include information made available from public sources and other third party opinion. Interlink Telecom PLC does not monitor or control the content of third party opinion or statements and does not en