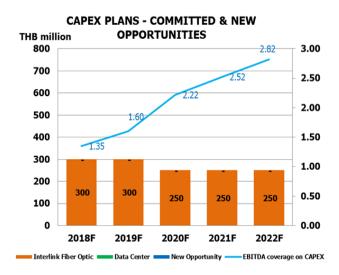

VESTOR FACT SHEET (April 2018)** 

#### **KEY DEVELOPMENTS**



#### **DATA SERVICE**

- # of Circuit increase to 10,085 (Dec'17) from 6,718 (Dec'16)
- # of Customer increase to 440 (Dec'17) from 337 (Dec'16)
- % of SLA at 99.9966%
- Network Coverage up to 75 provinces
- New customers acquiring are such as SAWAD, MTLS, COM7, The Government Lottery Office, and AEON.

#### **DATA CENTER**





- # of Customer: 14 customers focus on Banking such as TMB (ING Group), GSB, and MOC
- Run at 100% of Occupancy Rate at IDC1 and 30% at IDC2
- SLA at 100%

#### **INSTALLATION**

- Major Projects Revenue Recognition are FTTX, 4G, OFC PEA, TOT, and USO from TRUE and AIS
- Backlog on hand as of Dec'17 = 524.44 MB

#### **Revenue Backlog**



#### **2018 TARGET**



30% 30% 60%

#### FINANCIAL STRUCTURE



#### **Debt to Equity Ratio**



#### **Back-up Financing**



# INTERLINK TELECOM PUBLIC COMPANY LIMITED



**INVESTOR FACT SHEET (April 2018)** 

#### **Five Years Plan**



#### 1-Year Share Price Performance



### STOCK INFORMATION

# Ticker Share Price (THB/Share) 4.30 Solution Share Price (THB/Share) 1,000,000,000 Solution Share Price Range (THB/Share) 3.90 - 6.00 Solution Public Company Limited Number of shares 1,000,000,000 Free Float (%) 36.30

As of April 30, 2018

Disclaimer: This document has been prepared solely for information purposes. It does not represent or constitutes an offer, invitation, recommendation or solicitation to trade shares in Interlink Telecom PLC and should not be relied on as such. Some of the information in this document has not been independently veri