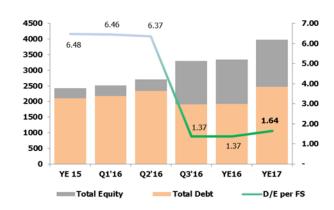

#### **KEY DEVELOPMENTS**



#### **DATA SERVICE**

- # of Circuit increase to 10,085 (Dec'17) from 6,718 (Dec'16)
- # of Customer increase to 440 (Dec'17) from 337 (Dec'16)
- % of SLA at 99.9966%
- Network Coverage up to 75 provinces
- New customers acquiring are such as SAWAD, MTLS, COM7, The Government Lottery Office, and AEON.

#### **DATA CENTER**





- # of Customer: 14 customers focus on Banking such as TMB (ING Group), GSB, and MOC
- Run at 100% of Occupancy Rate at IDC1 and 30% at IDC2
- SLA at 100%

#### **INSTALLATION**

- Major Projects Revenue Recognition are FTTX, 4G, OFC PEA, TOT, and USO from TRUE and AIS
- Backlog on hand as of Dec'17 = 524.44 MB

#### **Revenue Backlog**



#### **2018 TARGET**



30% 30% 60%

#### FINANCIAL STRUCTURE



#### **Debt to Equity Ratio**



#### **Back-up Financing**



# INTERLINK TELECOM PUBLIC COMPANY LIMITED



**INVESTOR FACT SHEET (April 2018)** 

#### **Five Years Plan**



#### 1-Year Share Price Performance



### STOCK INFORMATION

# Ticker Share Price (THB/Share) 4.30 Solution Share Price (THB/Share) 1,000,000,000 Solution Share Price Range (THB/Share) 3.90 - 6.00 Solution Public Company Limited Number of shares 1,000,000,000 Free Float (%) 36.30

As of April 30, 2018

Disclaimer: This document has been prepared solely for information purposes. It does not represent or constitutes an offer, invitation, recommendation or solicitation to trade shares in Interlink Telecom PLC and should not be relied on as such. Some of the information in this document has not been independently verified, and also include informatio