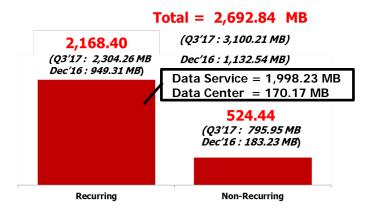

#### **INSTALLATION**

- Major Projects Revenue Recognition are FTTX, 4G, OFC PEA, TOT, and USO from TRUE and AIS
- Backlog on hand as of Dec'17 = 524.44 MB

#### **Revenue Backlog**